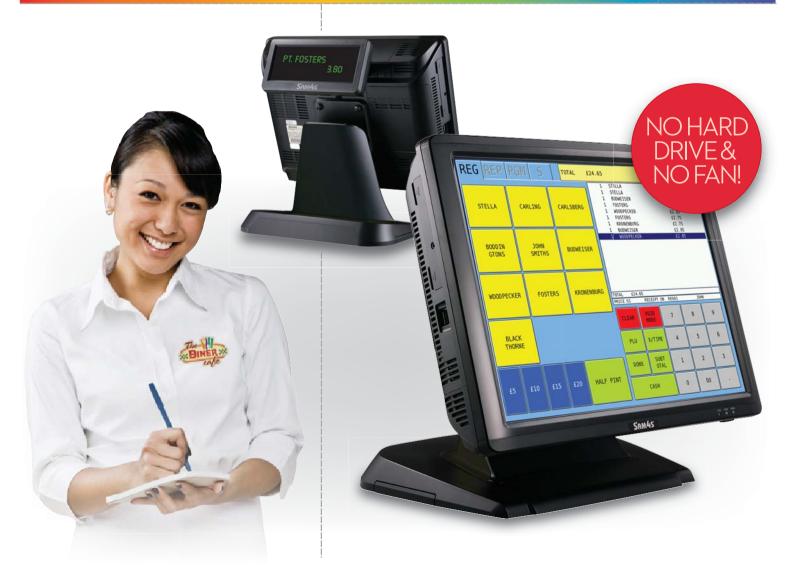

# SAM45 SPS-2200

## 15" ROM Based Touch Screen

The new Sam4s SPS-2200 features advanced touch screen technology. The 15" ROM based terminal has stable & reliable software taken from the SPS-2000 & is ideal for both Hospitality & Retail Solutions.

## 15" ROM Based Touch Screen

The new Sam4s SPS-2200 has the latest high performance, solid state onboard flash memory which negates the need for unreliable hard drives and unnecessary operating systems.

#### **KEY FEATURES**

- New 15" TFT LCD Colour Touch Panel.
- Operating System -Embedded Linux.
- Maximum PLU Status Groups 99.

- Maximum PLU's 65,000.
- Maximum Clerk 99.
- Training Mode.
- Up to 10 Discount Rates.
- Table Management.