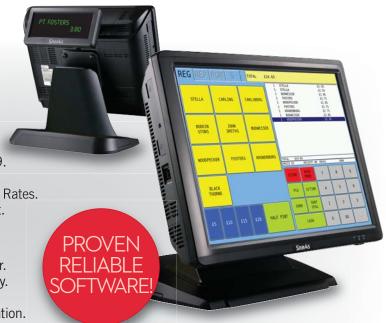

# Sam4s **SPS-2200**

## 15" ROM Based Touch Screen

The new Sam4s SPS-2200 has the latest high performance, solid state onboard flash memory which negates the need for unreliable hard drives and unnecessary operating systems.