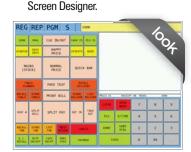

Yes Yes

Yes Yes

Yes Yes

The SPS-2200's Quick & Easy

SPS-2200 Screen

Shots & Features

The SPS-2200's can utilise up to 60 Buttons Per Screen

■ The SPS-2200's Table Planner.