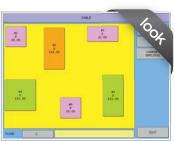

Yes Yes

Yes Yes

Yes Yes

The SPS-2200's Quick & Easy

SPS-2200 Screen

Shots & Features

The SPS-2200's can utilise up to 60 Buttons Per Screen

■ The SPS-2200's Table Planner.