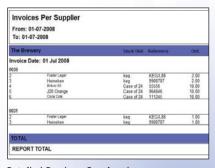

Detailed Purchase Invoices by Supplier Reports.

with an option to filter the view for selected date periods.

Review Purchases – Historical purchases can be viewed on screen entering deliveries or purchases, providing a faster and more efficient system.

Spend Reports – Supplier Cost Reports have been added in varying

Reports have been added in varying forms, to show the cost and quantities per supplier, with the ability to show full invoice detail, or simple product groups purchased per supplier, reports are also included to show purchase invoices by supplier by month.