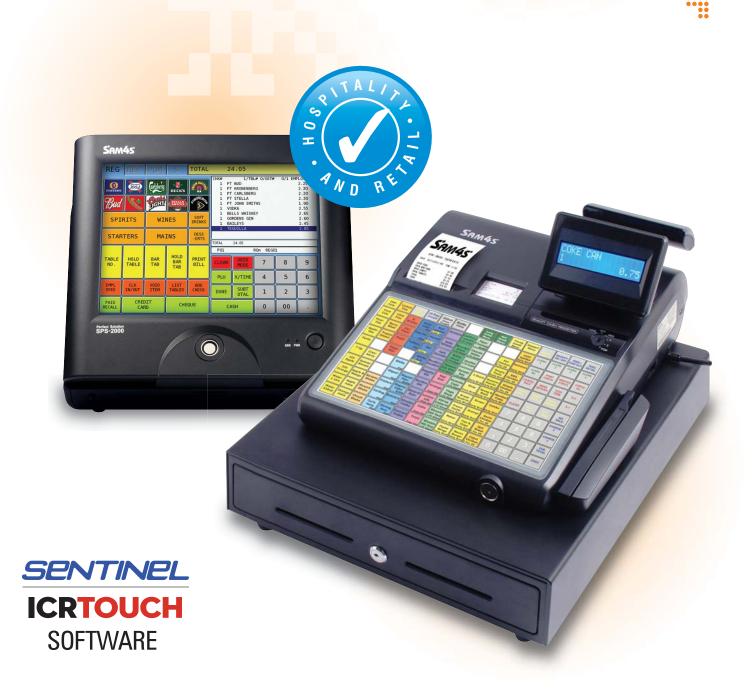

SOFTWARE

> Samstock V4.9 Stock Control with the Sam4s SPS-2000 Touch Screen

Samstock Stock Control provides easy and quick PLU record creation which transfers and updates screens on the SPS-2000.

A user friendly communication scheduler, SamEvent, provides

#### Samstock V.4.9 and Sentinel/ICR Software

Now with product, financial, hourly, staff sales collection and reporting. Complete Journal collection with user definable view and printing criteria.

Program management of essential files, such as questions, condiments, customer, accounts etc. In-built screen designer, for menu management from the back office PC.