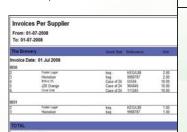

Samstock 4.9 has more features and functions than ever before.

with Recipes.

Stock Control for Food and Drink

Detailed Purchase Invoices by Supplier Reports.

Detailed Purchase Invoices by Supplier Reports.

with an option to filter the view for selected date periods.

Review Purchases – Historical purchases can be viewed on screen entering deliveries or purchases, providing a faster and more efficient system.

Spend Reports – Supplier Cost Reports have been added in varying

Reports have been added in varying forms, to show the cost and quantities per supplier, with the ability to show full invoice detail, or simple product groups purchased per supplier, reports are also included to show purchase invoices by supplier by month.