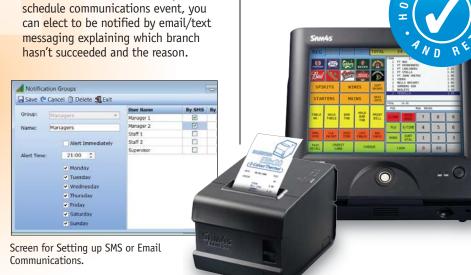

Samevent Contacts You - If for any

reason Samevent can not complete a

> **Reporting** - Keep in Touch

Reports Via Email, or SMS Text to your Mobile Phone – Samstock will bring the sales to you wherever you are. It is possible to schedule a timed event for user groups to receive sales information via Email or Text message. The system will send, total product sales including profit and a sum of mix and match discounts, including financial totals such as cash in drawer.