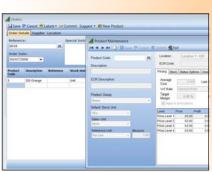

New Product Creation While in Purchasing

Samstock Products by Supplier Report.

- Information Sharing Dealer Features
- Import/Export The Import and Export module is no longer an additional module and is included in Samstock Version 4.9. There is the additional enhancement of being able to export a file for a selected location to a spreadsheet, amend the details, and import back to Samstock.
- ICR Accounts The upload and download of customer information for the ICR software is now available, including customer transaction view and print.
- Fast Excel Report Within each report view, a Microsoft Excel icon has been added which allows direct output of the on-screen report to Excel spreadsheet.