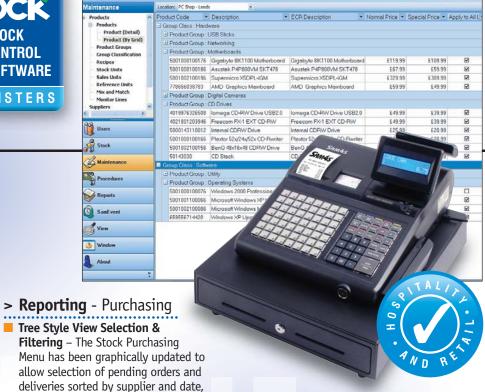

Detailed Purchase Invoices by Supplier Reports.

with an option to filter the view for selected date periods.

Review Purchases – Historical purchases can be viewed on screen entering deliveries or purchases, providing a faster and more efficient system.

### > SamPad RDA - Wireless Handheld Unit

in the new tree format. It is easy to

select any supplier and date or date

New Product Creation – It is possible

to create a new product PLU whilst

range to view purchases. You can delete,