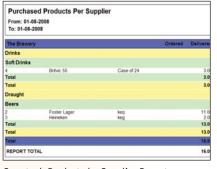

Detailed Purchase Invoices by Supplier Reports.

with an option to filter the view for selected date periods.

Review Purchases – Historical purchases can be viewed on screen entering deliveries or purchases, providing a faster and more efficient system.

Spend Reports – Supplier Cost Reports have been added in varying

Reports have been added in varying forms, to show the cost and quantities per supplier, with the ability to show full invoice detail, or simple product groups purchased per supplier, reports are also included to show purchase invoices by supplier by month.

New Product Creation While in Purchasing

Samstock Products by Supplier Report.

- Information Sharing Dealer Features
- Import/Export The Import and Export module is no longer an additional module and is included in Samstock Version 4.9. There is the additional enhancement of being able to export a file for a selected location to a spreadsheet, amend the details, and import back to Samstock.
- ICR Accounts The upload and download of customer information for the ICR software is now available, including customer transaction view and print.
- Fast Excel Report Within each report view, a Microsoft Excel icon has been added which allows direct output of the on-screen report to Excel spreadsheet.