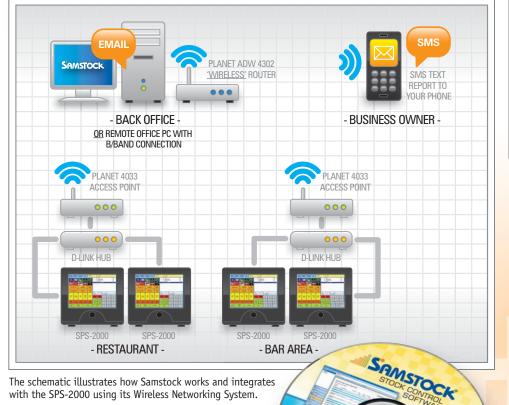

- Samstock automatically collects detailed sales information from the Point of Sale either directly to your back office PC via Ethernet, PSTN or ADSL Broadband.
- Samstock communicates with various cash registers (see below), Sentinel and I.C.R. touch Screen Software.

SOFTWARE

> Samstock V4.9 Stock Control with the Sam4s SPS-2000 Touch Screen

Samstock Stock Control provides easy and quick PLU record creation which transfers and updates screens on the SPS-2000.

A user friendly communication scheduler, SamEvent, provides